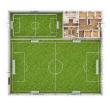

# 5v5 fields divided by a folding net, forming an 11v11 full size field

TEAM 0 0 0 0

Covered open space facility - Lounge