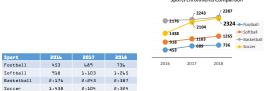

#### Indoor 5v5 Soccer facility

Soccer is the  $\exists^{rd}$  spectator sport in the US, and growing...

|                        | Football | Basketball | Baseball | Secce  |
|------------------------|----------|------------|----------|--------|
|                        | %        | %          | 16       | 16     |
| All soluts             | 37       | 0          | 9        | (7)    |
| Gender                 |          | _          |          | _      |
| Men                    | 42       | 9          | 10       | 6      |
| Women                  | 32       | 13         | 8        | - 8    |
| Age                    |          | _          |          | _      |
| 18 to 34 years old     | 30       | 8          | 6        | - 00   |
| 35 to 54 years old     | 40       | (7)        | 7        | (10)   |
| 55 years old and older | 39       | 11         | 14       | Y      |
| Children under 18      |          |            |          |        |
| Children under 18      | 40       | 0          | 7        | (P)    |
| No children under 18   | 26       | $\sim$     | 10       | $\sim$ |