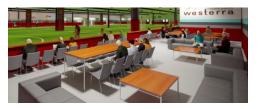

| 13         | 8        | - 8    |
| Age                    |          | _          |          | _      |
| 18 to 34 years old     | 30       | 8          | 6        | - 00   |
| 35 to 54 years old     | 40       | (7)        | 7        | (10)   |
| 55 years old and older | 39       | 11         | 14       | Y      |
| Children under 18      |          |            |          |        |
| Children under 18      | 40       | 0          | 7        | (P)    |
| No children under 18   | 26       | $\sim$     | 10       | $\sim$ |

# In Jonesboro - City Stars numbers



TEAM O O O O



## Kansas City





### La Jolla Playhouse California





# 5v5 fields divided by a folding net, forming an 11v11 full size field



TEAM 0 0 0 0

Covered open space facility - Lounge



#### The Lounge



TEAM @ @ @ @

Room for receptions - Cafeteria



### Indoor 5v5 Soccer Complex