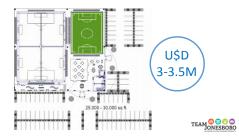

# 5v5 fields divided by a folding net, forming an 11v11 full size field

TEAM 0 0 0 0

Covered open space facility - Lounge