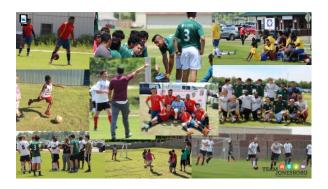

| 0          | 9        | (7)    |
| Gender                 |          | _          |          | _      |
| Men                    | 42       | 9          | 10       | 6      |
| Women                  | 32       | 13         | 8        | - 8    |
| Age                    |          | _          |          | _      |
| 18 to 34 years old     | 30       | 8          | 6        | - 00   |
| 35 to 54 years old     | 40       | (7)        | 7        | (10)   |
| 55 years old and older | 39       | 11         | 14       | Y      |
| Children under 18      |          |            |          |        |
| Children under 18      | 40       | 0          | 7        | (P)    |
| No children under 18   | 26       | $\sim$     | 10       | $\sim$ |

# In Jonesboro - City Stars numbers



TEAM O O O O



## Kansas City





### La Jolla Playhouse California





# 5v5 fields divided by a folding net, forming an 11v11 full size field



TEAM 0 0 0 0

Covered open space facility - Lounge



#### The Lounge



TEAM @ @ @ @

Room for receptions - Cafeteria



### Indoor 5v5 Soccer Complex